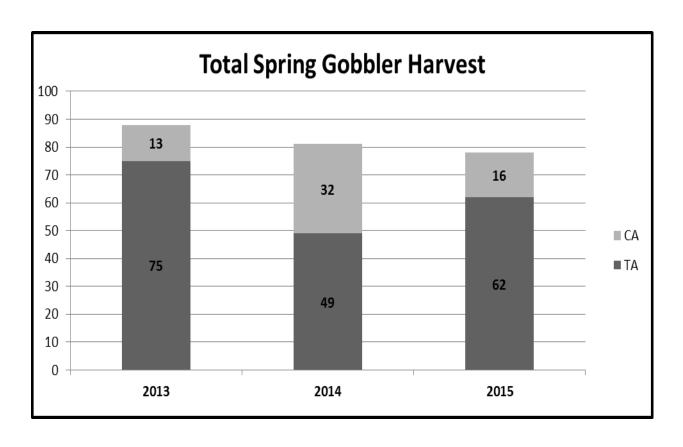

## **2015 Spring Gobbler Harvest Report**

The 2015 spring gobbler season harvest for Fort A.P. Hill (FAPH) totaled 78. This year's harvest was a 3.8% decrease below the 2014 spring gobbler season. Weights increased slightly from 18.81 lbs last season to 19.05 lbs this season. The average beard length showed a small decrease in length from 9.52 inches last year to 9.21 this season. Average spur length was the same from the 2014 season to this season at .930 inches. The heaviest gobbler harvested on FAPH this past season was 23 lbs. One bird taken out of TA 09 had three beards which totaled 30.5 inches of beard! The top training areas were TA 06 and TA 25 with a harvest of 7 and the top controlled area was CA 15 with a harvest of 5.

| Fort A.P. Hill Spring Gobbler Harvest Statistics |       |       |       |  |  |  |  |
|--------------------------------------------------|-------|-------|-------|--|--|--|--|
|                                                  | 2013  | 2014  | 2015  |  |  |  |  |
| Total Harvest                                    | 88    | 81    | 78    |  |  |  |  |
| TA 75                                            |       | 49    | 62    |  |  |  |  |
| CA                                               | 13    | 32    | 16    |  |  |  |  |
| Average Weight (lbs)                             | 19.44 | 18.81 | 19.05 |  |  |  |  |
| Average Beard Length (in)                        | 9.48  | 9.53  | 9.21  |  |  |  |  |
| Average Spur Length (in)                         | 0.972 | 0.930 | 0.930 |  |  |  |  |