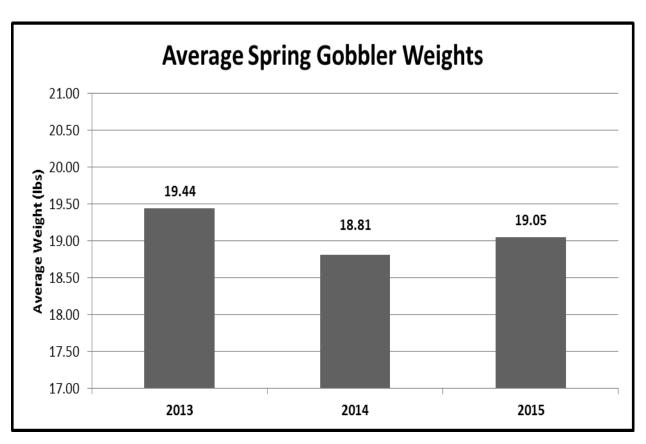

## **2015 Spring Gobbler Harvest Report**

The 2015 spring gobbler season harvest for Fort A.P. Hill (FAPH) totaled 78. This year's harvest was a 3.8% decrease below the 2014 spring gobbler season. Weights increased slightly from 18.81 lbs last season to 19.05 lbs this season. The average beard length showed a small decrease in length from 9.52 inches last year to 9.21 this season. Average spur length was the same from the 2014 season to this season at .930 inches. The heaviest gobbler harvested on FAPH this past season was 23 lbs. One bird taken out of TA 09 had three beards which totaled 30.5 inches of beard! The top training areas were TA 06 and TA 25 with a harvest of 7 and the top controlled area was CA 15 with a harvest of 5.

| Fort A.P. Hill Spring Gobbler Harvest Statistics |       |       |       |  |  |  |  |
|--------------------------------------------------|-------|-------|-------|--|--|--|--|
|                                                  | 2013  | 2014  | 2015  |  |  |  |  |
| Total Harvest                                    | 88    | 81    | 78    |  |  |  |  |
| TA 75                                            |       | 49    | 62    |  |  |  |  |
| CA                                               | 13    | 32    | 16    |  |  |  |  |
| Average Weight (lbs)                             | 19.44 | 18.81 | 19.05 |  |  |  |  |
| Average Beard Length (in)                        | 9.48  | 9.53  | 9.21  |  |  |  |  |
| Average Spur Length (in)                         | 0.972 | 0.930 | 0.930 |  |  |  |  |